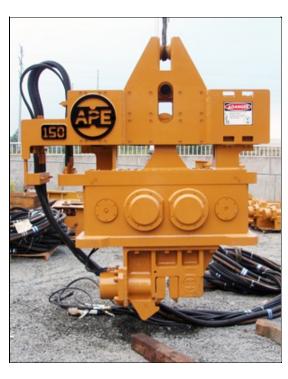

## **APE Model 150 Vibratory Driver Extractor**

## The Worlds Largest Provider of Foundation Construction Equipment

| SPECIFICATIONS               | DATA                     |
|------------------------------|--------------------------|
| Eccentric Moment             | 2,200 in-lbs (25.35 kgm) |
| Drive Force                  | 85 tons (757 kN)         |
| Frequency Maximum (VPM)      | 0 - 1,650 vpm            |
| Max Line Pull                | 108 tons (961 kN)        |
| Bare Hammer Weight w/o Clamp | 8,330 lbs (3,778 kg)     |
| Throat Width                 | 14.25 in (36 cm)         |
| Length                       | 88.75 in (225 cm)        |
| Height w/o Clamp             | 72.38 in (184 cm)        |