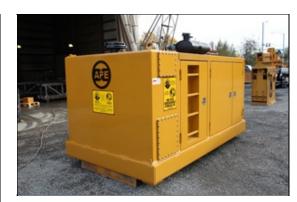

## **APE Model 375 Power Unit**

| SPECIFICATIONS      | DATA                    |
|---------------------|-------------------------|
| Engine Type         | Caterpillar C9 Tier III |
| Horse Power         | 375 HP (276 kW)         |
| Drive Pressure      | 0 - 4,500 psi (310 bar) |
| Drive Flow          | 120 gpm (454 lpm)       |
| Clamp Pressure      | 4,800 psi (69,618 bar)  |
| Clamp Flow          | 10 gpm (3 lpm)          |
| Engine Speed        | 2,100 rpm               |
| Weight              | 12,600 lbs (5,715 kg)   |
| Length              | 127 in (321 cm)         |
| Width               | 69 in (174 cm)          |
| Height              | 82 in (208 cm)          |
| Hydraulic Reservoir | 300 gal (1,136 L)       |
| Fuel Capacity       | 140 gal (530 L)         |