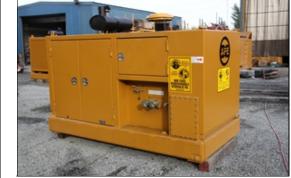

## **APE Model 275 Power Unit**

| SPECIFICATIONS      | DATA                    |
|---------------------|-------------------------|
| Engine Type         | Caterpillar C7 Tier III |
| Horse Power         | 275 HP (202 kW)         |
| Drive Pressure      | 0 - 4,800 psi (331 bar) |
| Drive Flow          | 74 gpm (280 lpm)        |
| Clamp Pressure      | 4,800 psi (69,618 bar)  |
| Clamp Flow          | 10 gpm (3 lpm)          |
| Engine Speed        | 2,100 rpm               |
| Weight              | 11,500 lbs (5,216 kg)   |
| Length              | 117 in (296 cm)         |
| Width               | 59 in (149 cm)          |
| Height              | 84 in (212 cm)          |
| Hydraulic Reservoir | 225 gal (852 L)         |
| Fuel Capacity       | 80 gal (303 L)          |