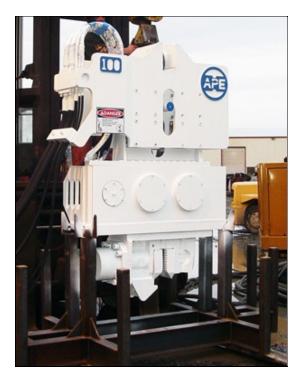

**APE Model 100 Vibratory Driver Extractor** 

The Worlds Largest Provider of Foundation Construction Equipment

| SPECIFICATIONS               | DATA                     |
|------------------------------|--------------------------|
| Eccentric Moment             | 2,200 in-lbs (25.35 kgm) |
| Drive Force                  | 85 tons (757 kN)         |
| Frequency Maximum (VPM)      | 0 - 1,650 vpm            |
| Max Line Pull                | 45 tons (400 kN)         |
| Bare Hammer Weight w/o Clamp | 5,900 lbs (2,676 kg)     |
| Throat Width                 | 14.50 in (37 cm)         |
| Length                       | 61.88 in (157 cm)        |
| Height w/o Clamp             | 54.13 in (137 cm)        |